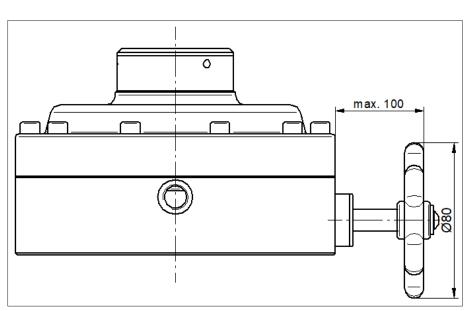

## **Additional Manual Operation**

for Type 8021

| Antrieb | В   |  |
|---------|-----|--|
| D125    | 165 |  |
| D125    | 165 |  |
| D250    | 222 |  |

In order number systems designated as 1