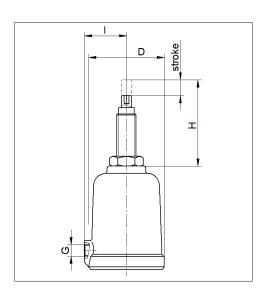

#### Stroke limitation:

(for normally closed version)

The maximum stroke can be limited with the help of an additional travel stop at the elongated piston rod.

| Actuator                               | D   |      | G      | Н    | Stroke |
|----------------------------------------|-----|------|--------|------|--------|
| 50                                     | 62  | 34,5 | G 1/8" | 67,5 | 16     |
| 80                                     | 98  | 55   | G 1/4" | 69   | 30     |
| 125                                    | 144 | 78   | G 1/4" | 62   | 30     |
| In order number system desginated as 5 |     |      |        |      |        |