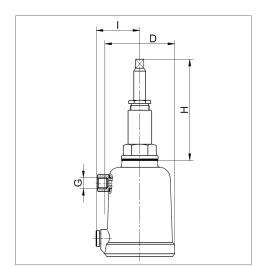

## Manual emergency operation and stroke limitation:

(for normally open version)

Using the set screw with packing you can limit the stroke or close valve in emergency.

| Actuator                               | G      | D  | Hmax. |      |
|----------------------------------------|--------|----|-------|------|
| 50                                     | G 1/8" | 62 | 95    | 40,5 |
| 80                                     | G 1/4" | 98 | 95    | 61   |
| 125 G 1/4" 144 95 84                   |        |    |       | 84   |
| In order number system desginated as 3 |        |    |       |      |