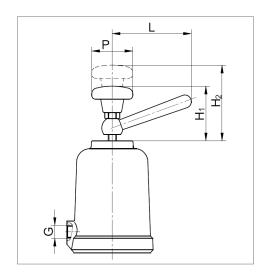

#### **Additional manual operation:**

(for normally closed version)

The valve can be opened manually by using the locking handle.

| Actuator                               | L  | G      | Р  | H1 | H2 |
|----------------------------------------|----|--------|----|----|----|
| 50                                     | 48 | G 1/8" | 32 | 39 | 55 |
| 80                                     | 60 | G 1/4" | 40 | 57 | 86 |
| 125 60 G 1/4" 40 50 79                 |    |        |    |    | 79 |
| In order number system designated as 4 |    |        |    |    |    |