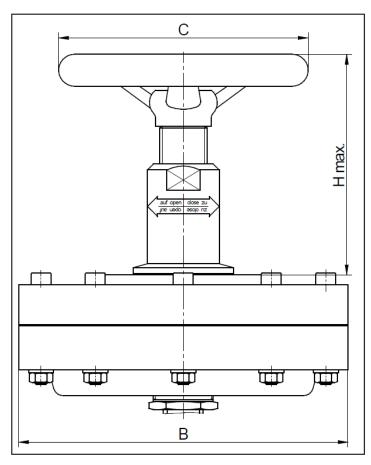

| Actuator                               | В   | С   | Hmax | No. of springs |
|----------------------------------------|-----|-----|------|----------------|
| 125                                    | 165 | 125 | 115  | up to 6        |
| 125                                    | 165 | 200 | 125  | up to 8        |
| 250 222 200 120 -                      |     |     |      |                |
| In order number system designated as 1 |     |     |      |                |